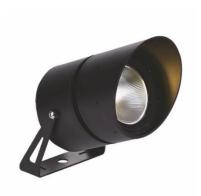

## E9826WW - Elipta Titan 26 LED Spotlight

| Part code                       | E9826WW              |
|---------------------------------|----------------------|
| Diffuser                        | Clear                |
| Dimensions (mm)                 | 348x206              |
| Cable length (mm)               | 2000                 |
| Wattage                         | 26W                  |
| Lumen output                    | 2272lm               |
| CCT                             | 3000K                |
| CRI                             | >80                  |
| Beam angle                      | 36°                  |
| IP rating                       | IP65                 |
| Construction                    | Aluminium            |
| Finish                          | Black Powder Coat    |
| Input voltage                   | 240V 50Hz            |
| Lamp included                   | Yes, non-replaceable |
| Lifespan                        | 60,000               |
| Dimmable                        | No                   |
| Net weight (Kg)                 | 1720                 |
| Gross weight (Kg)               | 1853                 |
| Warranty                        | 2 Years              |
| Manufactured in accordance with | BS EN 60598          |
| Origin of manufacture           | PRC                  |