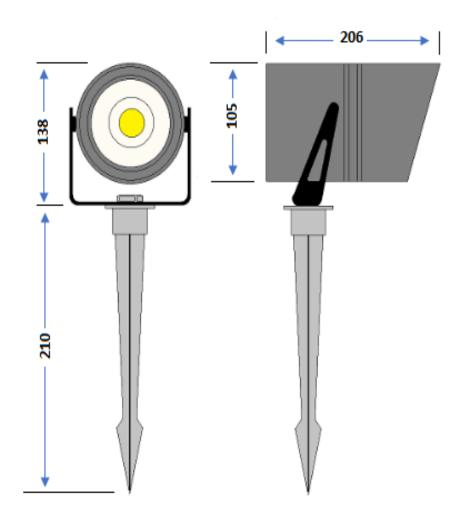

| Part code                       | E9826WW              |
|---------------------------------|----------------------|
| Diffuser                        | Clear                |
| Dimensions (mm)                 | 348x206              |
| Cable length (mm)               | 2000                 |
| Wattage                         | 26W                  |
| Lumen output                    | 2272lm               |
| CCT                             | 3000K                |
| CRI                             | >80                  |
| Beam angle                      | 36°                  |
| IP rating                       | IP65                 |
| Construction                    | Aluminium            |
| Finish                          | Black Powder Coat    |
| Input voltage                   | 240V 50Hz            |
| Lamp included                   | Yes, non-replaceable |
| Lifespan                        | 60,000               |
| Dimmable                        | No                   |
| Net weight (Kg)                 | 1720                 |
| Gross weight (Kg)               | 1853                 |
| Warranty                        | 2 Years              |
| Manufactured in accordance with | BS EN 60598          |
| Origin of manufacture           | PRC                  |