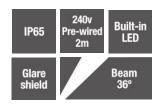

| Part code                       | E9826WW              |
|---------------------------------|----------------------|
| Diffuser                        | Clear                |
| Dimensions (mm)                 | 348x206              |
| Cable length (mm)               | 2000                 |
| Wattage                         | 26W                  |
| Lumen output                    | 2272lm               |
| CCT                             | 3000K                |
| CRI                             | >80                  |
| Beam angle                      | 36°                  |
| IP rating                       | IP65                 |
| Construction                    | Aluminium            |
| Finish                          | Black Powder Coat    |
| Input voltage                   | 240V 50Hz            |
| Lamp included                   | Yes, non-replaceable |
| Lifespan                        | 60,000               |
| Dimmable                        | No                   |
| Net weight (Kg)                 | 1720                 |
| Gross weight (Kg)               | 1853                 |
| Warranty                        | 2 Years              |
| Manufactured in accordance with | BS EN 60598          |
| Origin of manufacture           | PRC                  |