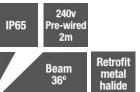

Recommended 12 fittings per circuit.

Refer to the instruction manual for further guidance.

**Note** – This product must be installed by a qualified electrician.

Spike and accessories sold separately.

| Part code                       | E94035WM                                           |
|---------------------------------|----------------------------------------------------|
| Diffuser                        | Clear                                              |
| Dimensions (mm)                 | 213x122x166                                        |
| Cable length (mm)               | 2000                                               |
| Construction                    | Grey Powder Coated<br>Aluminium/Borosilicate Glass |
| Finish                          | Grey Powder Coat                                   |
| Class                           | Class I                                            |
| IP rating                       | IP65                                               |
| Beam angle                      | 60°                                                |
| Maximum wattage                 | Metal Halide – 35W Max                             |
| Lamp base                       | G8.5 single ended                                  |
| Lamp included                   | No                                                 |
| Dimmable                        | No                                                 |
| Input voltage                   | 240V 50Hz                                          |
| Net weight (g)                  | 2227                                               |
| Gross weight (g)                | 2457                                               |
| Warranty                        | 2 Years                                            |
| Manufactured in accordance with | BS EN 60598                                        |
| Origin of manufacture           | PRC                                                |