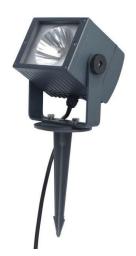

## E94035WM - Elipta Apollo 35 Spotlight

## Installation notes

Ensure mains supply is isolated prior to installation of this product.

Unscrew the front plate and insert lamp. Apply small amount of grease to the screws and secure front plate to the body of the fitting.