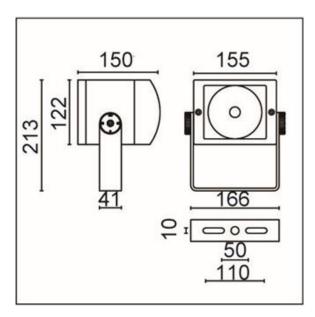

Recommended 12 fittings per circuit.

Refer to the instruction manual for further guidance.

**Note** – This product must be installed by a qualified electrician.

Spike and accessories sold separately.

| Part code                       | E94035WM                                           |
|---------------------------------|----------------------------------------------------|
| Diffuser                        | Clear                                              |
| Dimensions (mm)                 | 213x122x166                                        |
| Cable length (mm)               | 2000                                               |
| Construction                    | Grey Powder Coated<br>Aluminium/Borosilicate Glass |
| Finish                          | Grey Powder Coat                                   |
| Class                           | Class I                                            |
| IP rating                       | IP65                                               |
| Beam angle                      | 60°                                                |
| Maximum wattage                 | Metal Halide – 35W Max                             |
| Lamp base                       | G8.5 single ended                                  |
| Lamp included                   | No                                                 |
| Dimmable                        | No                                                 |
| Input voltage                   | 240V 50Hz                                          |
| Net weight (g)                  | 2227                                               |
| Gross weight (g)                | 2457                                               |
| Warranty                        | 2 Years                                            |
| Manufactured in accordance with | BS EN 60598                                        |
| Origin of manufacture           | PRC                                                |