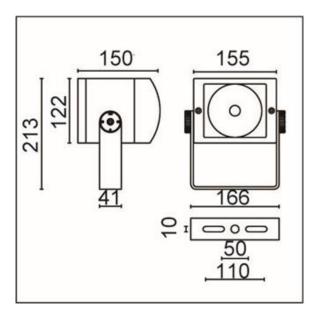

Recommended 12 fittings per circuit.

Refer to the instruction manual for further guidance.

Note – This product must be installed by a qualified electrician.

Spike and accessories sold separately.

| Part code                       | E94035SM                                           |
|---------------------------------|----------------------------------------------------|
| Diffuser                        | Clear                                              |
| Dimensions (mm)                 | 213x122x166                                        |
| Cable length (mm)               | 2000                                               |
| Construction                    | Grey Powder Coated<br>Aluminium/Borosilicate Glass |
| Finish                          | Grey Powder Coat                                   |
| Class                           | Class I                                            |
| IP rating                       | IP65                                               |
| Beam angle                      | 36°                                                |
| Maximum wattage                 | Metal Halide – 35W Max                             |
| Lamp base                       | G8.5 single ended                                  |
| Lamp included                   | No                                                 |
| Dimmable                        | No                                                 |
| Input voltage                   | 240V 50Hz                                          |
| Net weight (g)                  | 2227                                               |
| Gross weight (g)                | 2457                                               |
| Warranty                        | 2 Years                                            |
| Manufactured in accordance with | BS EN 60598                                        |
| Origin of manufacture           | PRC                                                |