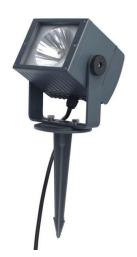

## E94035SM - Elipta Apollo 35 Spotlight

Recommended 12 fittings per circuit.

Refer to the instruction manual for further guidance.

Note – This product must be installed by a qualified electrician.

Spike and accessories sold separately.

| Part code                       | E94035SM                                           |
|---------------------------------|----------------------------------------------------|
| Diffuser                        | Clear                                              |
| Dimensions (mm)                 | 213x122x166                                        |
| Cable length (mm)               | 2000                                               |
| Construction                    | Grey Powder Coated<br>Aluminium/Borosilicate Glass |
| Finish                          | Grey Powder Coat                                   |
| Class                           | Class I                                            |
| IP rating                       | IP65                                               |
| Beam angle                      | 36°                                                |
| Maximum wattage                 | Metal Halide – 35W Max                             |
| Lamp base                       | G8.5 single ended                                  |
| Lamp included                   | No                                                 |
| Dimmable                        | No                                                 |
| Input voltage                   | 240V 50Hz                                          |
| Net weight (g)                  | 2227                                               |
| Gross weight (g)                | 2457                                               |
| Warranty                        | 2 Years                                            |
| Manufactured in accordance with | BS EN 60598                                        |
| Origin of manufacture           | PRC                                                |