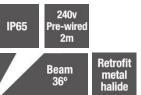

Recommended 12 fittings per circuit.

Refer to the instruction manual for further guidance.

Note – This product must be installed by a qualified electrician.

Spike and accessories sold separately.

| Part code                       | E94035SM                                           |
|---------------------------------|----------------------------------------------------|
| Diffuser                        | Clear                                              |
| Dimensions (mm)                 | 213x122x166                                        |
| Cable length (mm)               | 2000                                               |
| Construction                    | Grey Powder Coated<br>Aluminium/Borosilicate Glass |
| Finish                          | Grey Powder Coat                                   |
| Class                           | Class I                                            |
| IP rating                       | IP65                                               |
| Beam angle                      | 36°                                                |
| Maximum wattage                 | Metal Halide – 35W Max                             |
| Lamp base                       | G8.5 single ended                                  |
| Lamp included                   | No                                                 |
| Dimmable                        | No                                                 |
| Input voltage                   | 240V 50Hz                                          |
| Net weight (g)                  | 2227                                               |
| Gross weight (g)                | 2457                                               |
| Warranty                        | 2 Years                                            |
| Manufactured in accordance with | BS EN 60598                                        |
| Origin of manufacture           | PRC                                                |